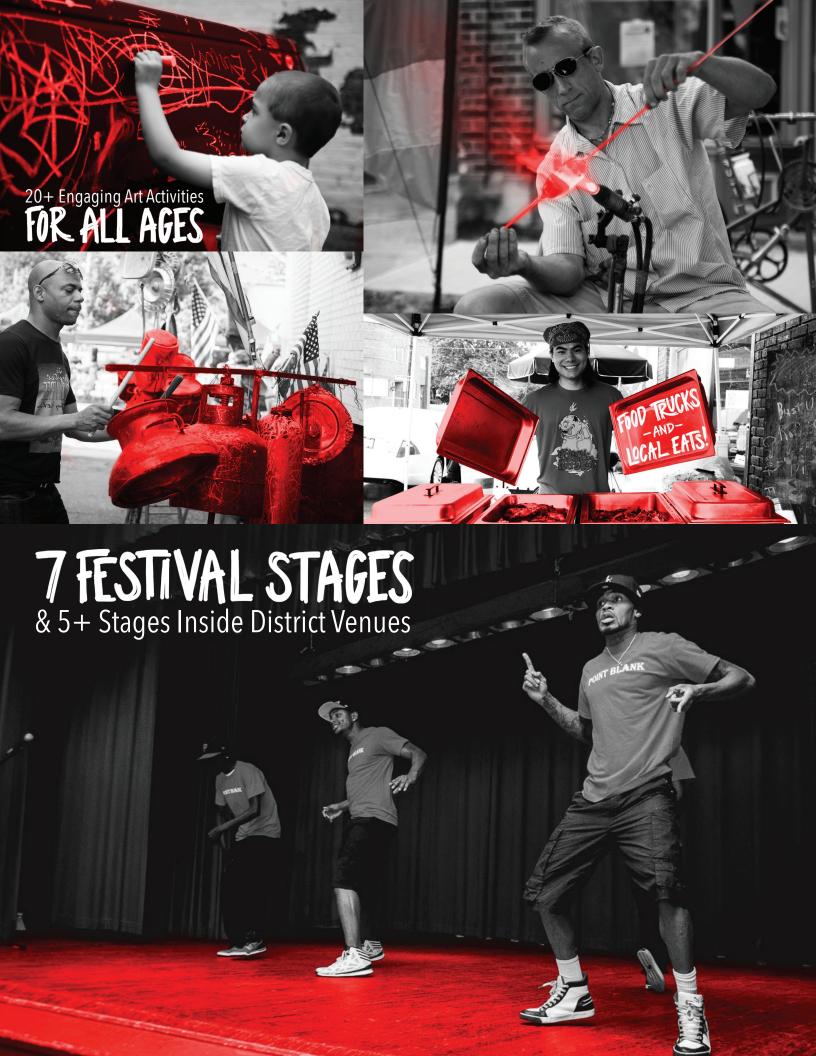

# SPINSORSHIP LEVELS

## **SUPER HERO** \$5000

- 1 NAMING RIGHTS TO A MUSIC STAGE AT THE EVENT AND...
- **2** GIANT LOGO ON WELCOME BANNER
- **3** BOOTH SPACE FOR YOUR COMPANY
- **4** SOCIAL MEDIA PROMO FOR YOUR COMPANY

- 5 TIER 1 PLACEMENT ON WEBSITE WITH LINK TO YOUR SITE
- **6** COMPANY FEATURED IN FESTIVAL PROGRAM & PRINT MEDIA
- 7 TIER 1 PLACEMENT ON THANK YOU BANNERS AT EVENT

# CHAMPION \$3000

- 1 NAMING RIGHTS TO AN ENGAGING PROGRAM AREA OF THE EVENT AND...
- **2** GIANT LOGO ON WELCOME BANNER
- **3** BOOTH SPACE FOR YOUR COMPANY
- **4** SOCIAL MEDIA PROMO FOR YOUR COMPANY

- 5 TIER 1 PLACEMENT ON WEBSITE WITH LINK TO YOUR SITE
- **6** COMPANY FEATURED IN FESTIVAL PROGRAM & PRINT MEDIA
- 7 TIER 1 PLACEMENT ON THANK YOU BANNERS AT EVENT

# **STAR** \$1000

- *